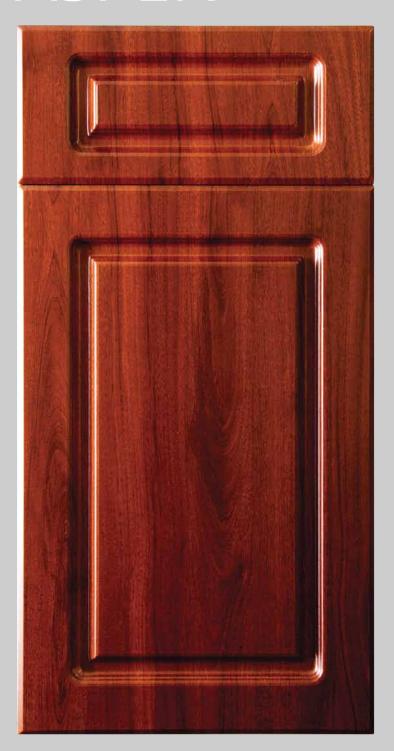

## **ASPEN**

Design is available Arched, Cathedral and Square Raised Panel. Minimum width recommended on Cathedral style is 9".

The drawer fronts are available full rail, reduced rail, and slab. Minimum recommended height measurement for full rail is 8", and on reduce rail is 5 3/4".