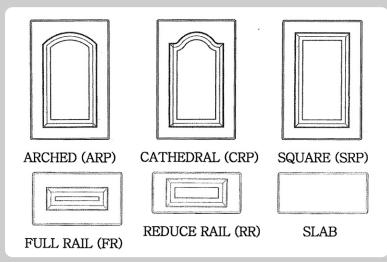

## **ASPEN**

Design is available Arched, Cathedral and Square Raised Panel. Minimum width recommended on Cathedral style is 9".

The drawer fronts are available full rail, reduced rail, and slab. Minimum recommended height measurement for full rail is 8", and on reduce rail is 5 3/4".