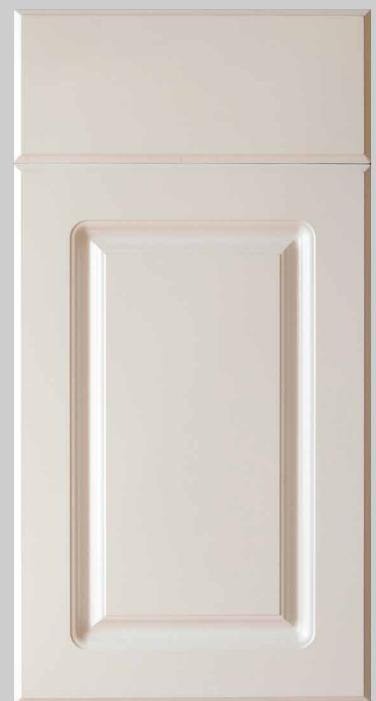

## AUSTRALIA

Design is available Arched, Cathedral and Square Raised Panel. Minimum width recommended on Cathedral style is 9".

The drawer fronts are available full rail, reduced rail, and slab. Minimum recommended height measurement for full rail is 8", and on reduce rail is 5 <sup>3</sup>/<sub>4</sub>".

Standard grain on doors will be run vertical, unless requested by customer when order is placed.

All products are custom made and available in all colors. We have some designs that are not included on our website, if you need something different please contact us.