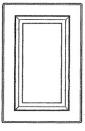

## AUSTRALIA

Design is available Arched, Cathedral and Square Raised Panel. Minimum width recommended on Cathedral style is 9".

The drawer fronts are available full rail, reduced rail, and slab. Minimum recommended height measurement for full rail is 8", and on reduce rail is 5 <sup>3</sup>/<sub>4</sub>".

Additional services:

Hinge boring and hinges are offer as a convenience to our customer for an additional charge.

SQUARE (SRP)

ARCHED (ARP) CATHEDRAL (CRP)

|          | -                     | aannorm         |    |  |
|----------|-----------------------|-----------------|----|--|
|          |                       |                 | 51 |  |
|          |                       |                 | -1 |  |
| ane D.V. | - indefinition of the | and a statement | -  |  |