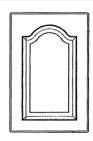

## AUSTRALIA

Design is available Arched, Cathedral and Square Raised Panel. Minimum width recommended on Cathedral style is 9".

The drawer fronts are available full rail, reduced rail, and slab. Minimum recommended height measurement for full rail is 8", and on reduce rail is 5 <sup>3</sup>/<sub>4</sub>".

Additional services:

Hinge boring and hinges are offer as a convenience to our customer for an additional charge.

SQUARE (SRP)

ARCHED (ARP) CATHEDRAL (CRP)

|          | -                     | aannorm         |    |  |
|----------|-----------------------|-----------------|----|--|
|          |                       |                 | 51 |  |
|          |                       |                 | -1 |  |
| ane D.V. | - indefinition of the | and a statement | -  |  |