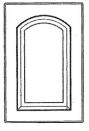

## AUSTRALIA

Design is available Arched, Cathedral and Square Raised Panel. Minimum width recommended on Cathedral style is 9".

The drawer fronts are available full rail, reduced rail, and slab. Minimum recommended height measurement for full rail is 8", and on reduce rail is 5 <sup>3</sup>/<sub>4</sub>".

Additional services:

Hinge boring and hinges are offer as a convenience to our customer for an additional charge.

SQUARE (SRP)

ARCHED (ARP) CATHEDRAL (CRP)

|          | -                     | aannorm         |    |  |
|----------|-----------------------|-----------------|----|--|
|          |                       |                 | 51 |  |
|          |                       |                 | -1 |  |
| ane D.V. | - indefinition of the | and a statement | -  |  |