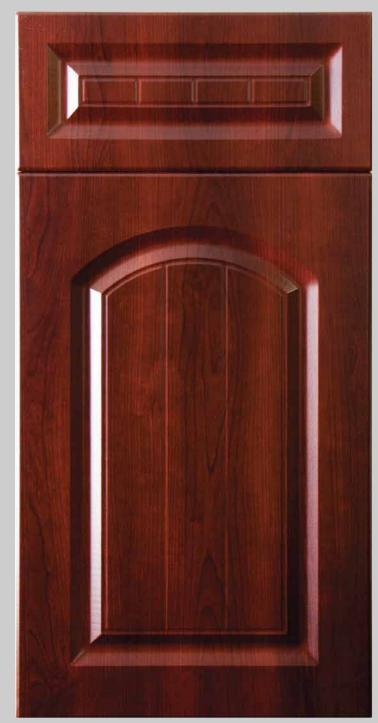

## BARBADOS

Design is available Arched and Square Raised Panel.

The drawer fronts are available full rail, reduced rail, and slab. Minimum recommended height measurement for full rail is 8", and on reduce rail is 5 <sup>3</sup>/<sub>4</sub>".