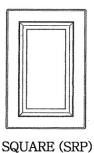

## BARBADOS

Design is available Arched and Square Raised Panel.

The drawer fronts are available full rail, reduced rail, and slab. Minimum recommended height measurement for full rail is 8", and on reduce rail is 5 <sup>3</sup>/<sub>4</sub>".