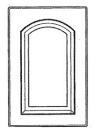

## BARBADOS

Design is available Arched and Square Raised Panel.

The drawer fronts are available full rail, reduced rail, and slab. Minimum recommended height measurement for full rail is 8", and on reduce rail is 5 <sup>3</sup>/<sub>4</sub>".

Additional services:

Hinge boring and hinges are offer as a convenience to our customer for an additional charge.

ARCHED (ARP)

| 5-       |                | 0100000    | <br>7  |  |
|----------|----------------|------------|--------|--|
| L        |                |            | <br>ų. |  |
| in and a | Viciniin Mathe | States and | -      |  |