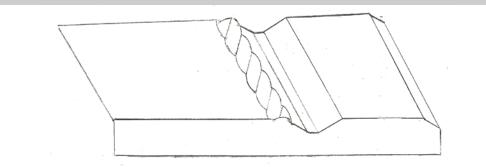

## BERLIN

Rope design only available in Square Style.

The drawer fronts are available full rail, reduced rail, and slab. Minimum recommended height measurement for full rail is 8", and on reduce rail is  $5 \frac{3}{4}$ ".