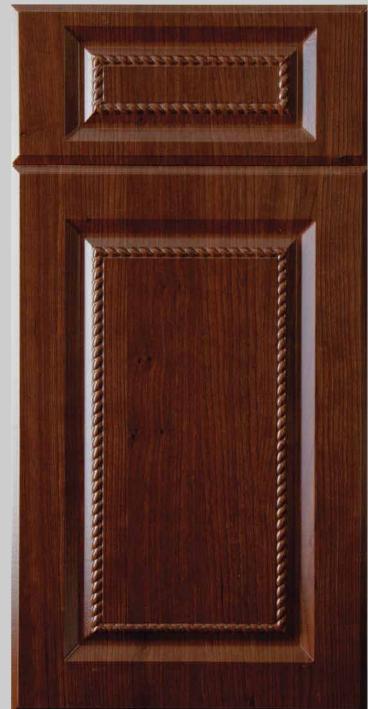

## BERLIN

Rope design only available in Square Style.

The drawer fronts are available full rail, reduced rail, and slab. Minimum recommended height measurement for full rail is 8", and on reduce rail is  $5 \frac{3}{4}$ ".