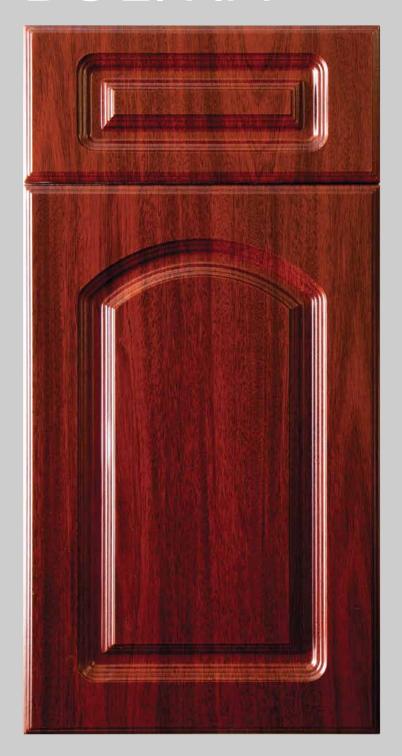

## BOLIVIA

Design is available Arched, Cathedral and Square Raised Panel. Minimum width recommended on Cathedral style is 9".

The drawer fronts are available full rail, reduced rail, and slab. Minimum recommended height measurement for full rail is 8", and on reduce rail is 5 3/4".