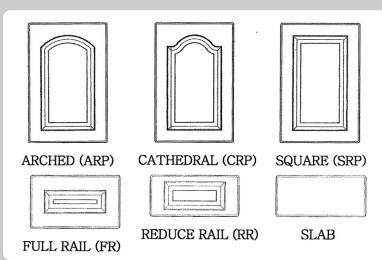

## BOLIVIA

Design is available Arched, Cathedral and Square Raised Panel. Minimum width recommended on Cathedral style is 9".

The drawer fronts are available full rail, reduced rail, and slab. Minimum recommended height measurement for full rail is 8", and on reduce rail is 5 3/4".