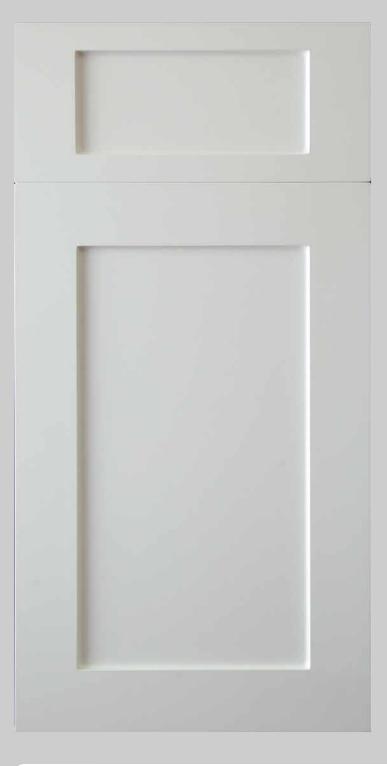

## BORA BORA

Recessed design is not available Arched, Cathedral and Square Style.

The drawer fronts are available full rail, reduced rail, and slab. Minimum recommended height measurement for full rail is 8", and on reduce rail is 5 34".