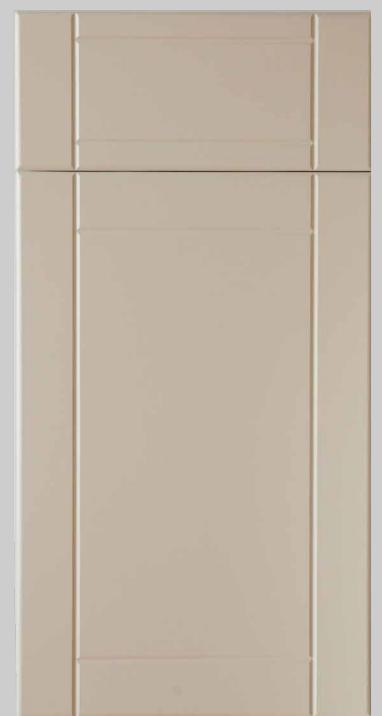

## BOYNTON BEACH

Design is part of our Slab Collection, not available in Arched, Cathedral and Square.

The drawer fronts are available as Boynton Beach (with design) or as a slab which has to be specified on order sheet. Minimum recommended width is 7" and 5 ¾" height for reduced rail.