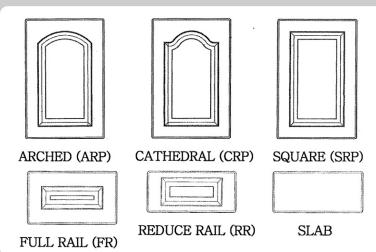

## CANCUN

Design is available Arched, Cathedral and Square Raised Panel. Minimum width recommended on Cathedral style is 9".

The drawer fronts are available full rail, reduced rail, and slab. Minimum recommended height measurement for full rail is 8", and on reduce rail is 5 3/4".