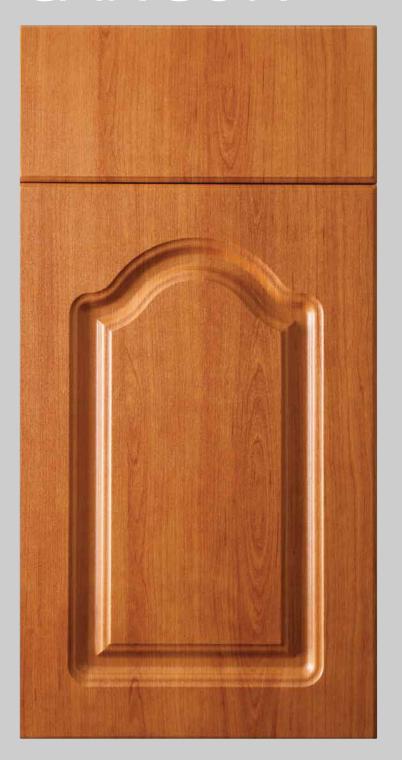

## CANCUN

Design is available Arched, Cathedral and Square Raised Panel. Minimum width recommended on Cathedral style is 9".

The drawer fronts are available full rail, reduced rail, and slab. Minimum recommended height measurement for full rail is 8", and on reduce rail is 5 3/4".