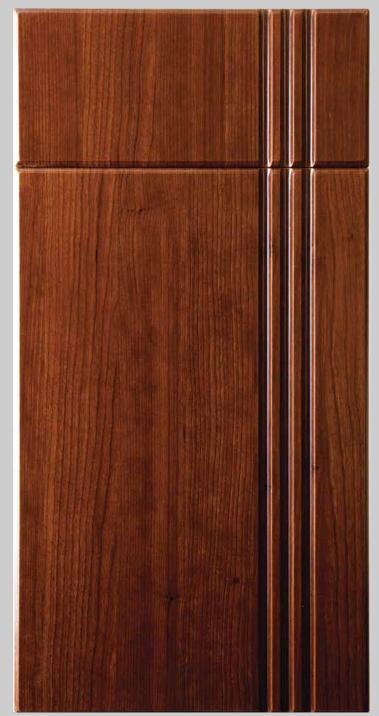

## CAROLINA

Design is part of our Slab Collection with lines.

The drawer fronts are available as Carolina (with lines) or as a slab which has to be specified on order sheet. Minimum width recommended is 7 inches. Also available is the sink drawer front which has two set of lines.