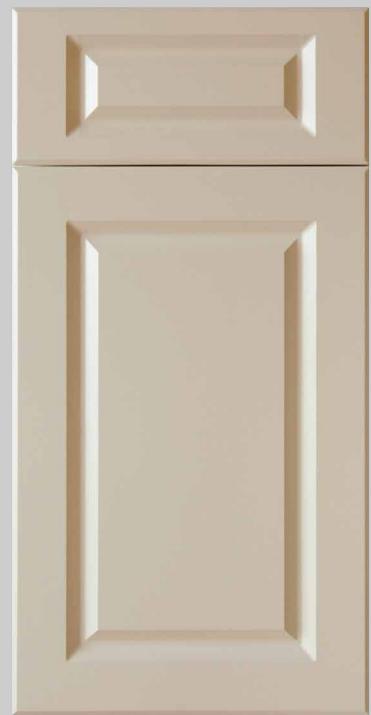

## **CURAZAO**

Design is available Arched, Cathedral and Square Raised Panel. Minimum width recommended on Cathedral style is 9".

The drawer fronts are available full rail, reduced rail, and slab. Minimum recommended height measurement for full rail is 8", and on reduce rail is 5 <sup>3</sup>/<sub>4</sub>".

Standard grain on doors will be run vertical, unless requested by customer when order is placed.

All products are custom made and available in all colors. We have some designs that are not included on our website, if you need something different please contact us.