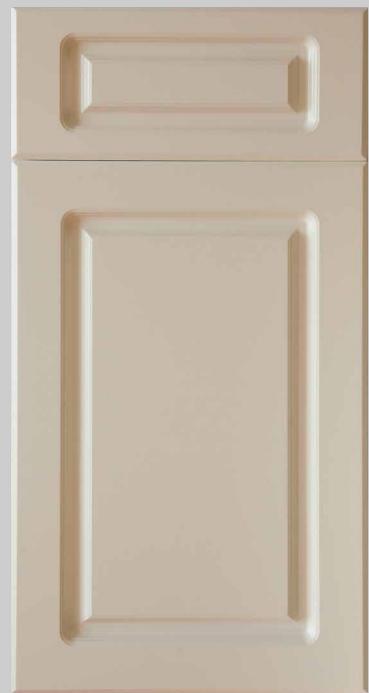

## DAKOTA

Design is available Arched, Cathedral and Square Raised Panel. Minimum width recommended on Cathedral style is 9".

The drawer fronts are available full rail, reduced rail, and slab. Minimum recommended height measurement for full rail is 8", and on reduce rail is  $5 \frac{3}{4}$ ".

Standard grain on doors will be run vertical, unless requested by customer when order is placed.

All products are custom made and available in all colors. We have some designs that are not included on our website, if you need something different please contact us.