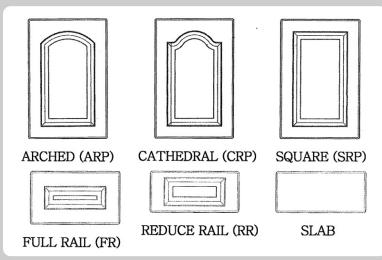

## DOMENICA

Design is available Arched, Cathedral and Square Raised Panel. Minimum width recommended on Cathedral style is 9".

The drawer fronts are available full rail, reduced rail, and slab. Minimum recommended height measurement for full rail is 8", and on reduce rail is 5 34".