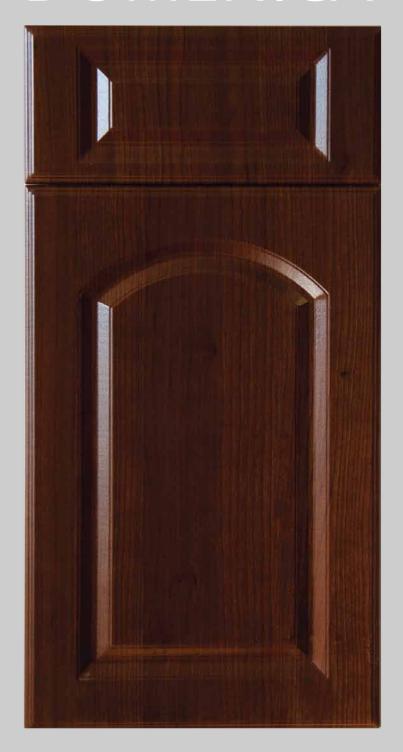

## DOMENICA

Design is available Arched, Cathedral and Square Raised Panel. Minimum width recommended on Cathedral style is 9".

The drawer fronts are available full rail, reduced rail, and slab. Minimum recommended height measurement for full rail is 8", and on reduce rail is 5 34".