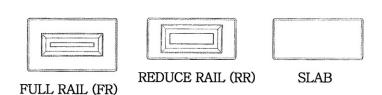

## FIJI

Recessed design is not available Arched, Cathedral and Square Style.

The drawer fronts are available full rail, reduced rail, and slab. Minimum recommended height measurement for full rail is 8", and on reduce rail is 5 34".