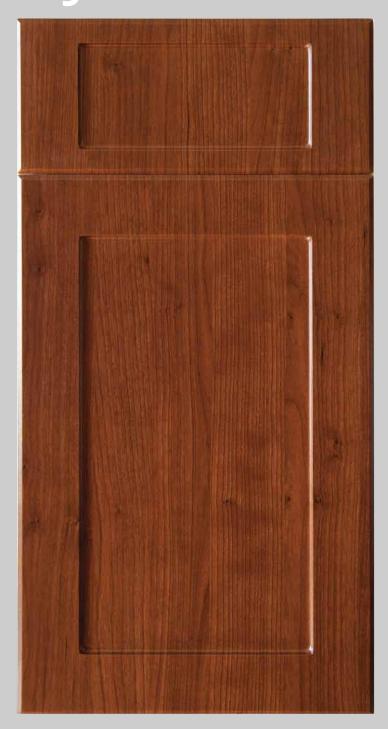

## FIJI

Recessed design is not available Arched, Cathedral and Square Style.

The drawer fronts are available full rail, reduced rail, and slab. Minimum recommended height measurement for full rail is 8", and on reduce rail is 5 34".

Standard grain on doors will be run vertical, unless requested by customer when order is placed.

All products are custom made and available in all colors. We have some designs that are not included on our website, if you need something different please contact us.