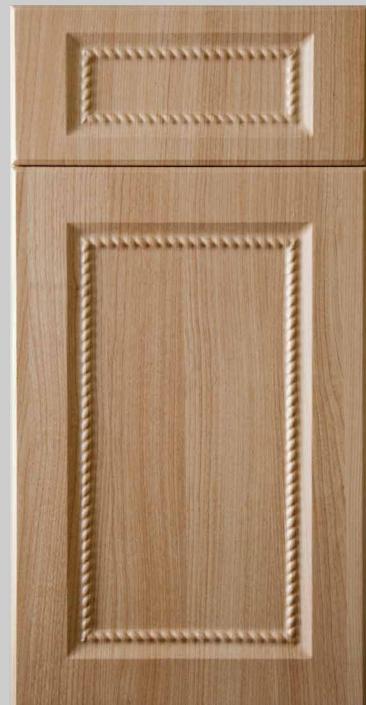

## GENEVA

Rope designed only available in Square Style.

The drawer fronts are available full rail, reduced rail, and slab. Minimum recommended height measurement for full rail is 8", and on reduce rail is  $5 \frac{3}{4}$ ".