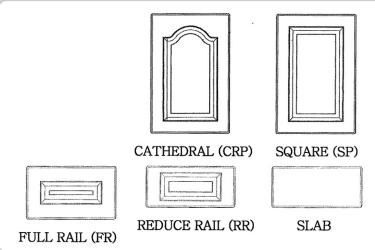

## GRAND CAYMAN

Design available Square and Cathedral (Top and Bottom) style. Minimum width recommended on Cathedral style is 9".

The drawer fronts are available full rail, reduced rail, and slab. Minimum recommended height measurement for full rail is 8", and on reduce rail is 5 3/4".