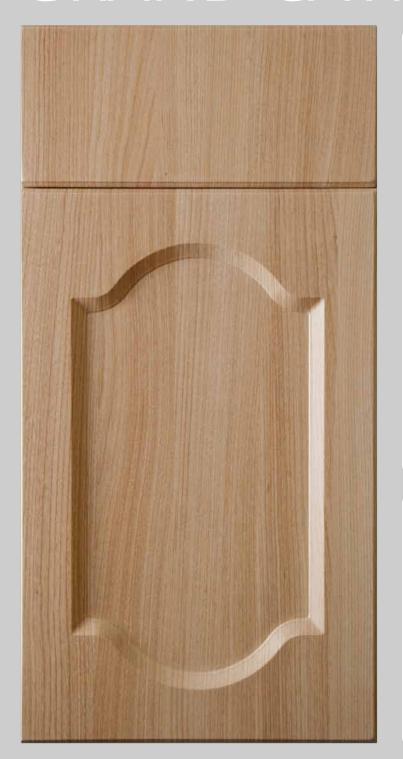

## GRAND CAYMAN

Design available Square and Cathedral (Top and Bottom) style. Minimum width recommended on Cathedral style is 9".

The drawer fronts are available full rail, reduced rail, and slab. Minimum recommended height measurement for full rail is 8", and on reduce rail is 5 3/4".