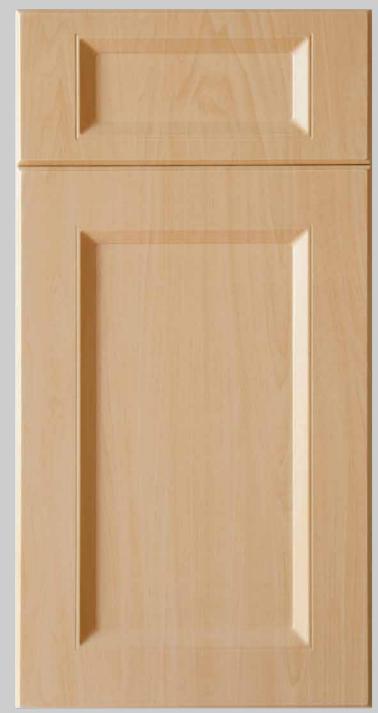

## HOLLYWOOD

Design available Square, Arched and Cathedral style. Minimum width recommended on Cathedral style is 9".

The drawer fronts are available full rail, reduced rail, and slab. Minimum recommended height measurement for full rail is 8", and on reduce rail is 5 <sup>3</sup>/<sub>4</sub>".

Standard grain on doors will be run vertical, unless requested by customer when order is placed.

All products are custom made and available in all colors. We have some designs that are not included on our website, if you need something different please contact us.