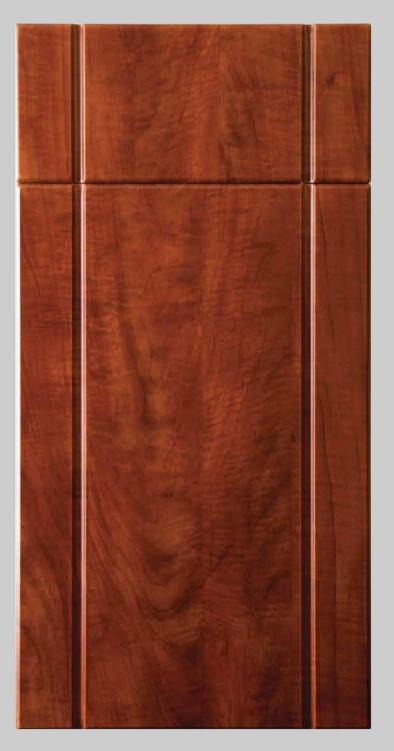

## ICELAND

Design is part of our Slab Collection with lines.

The drawer fronts are available as Iceland (with lines) or as a slab which has to be specified on order sheet. Minimum width recommended is 8 inches.

Standard grain on doors and drawer fronts run vertically, unless requested by customer when order is placed.

All products are custom made and available in all colors. We have some designs that are not included on our website, if you need something different please contact us.