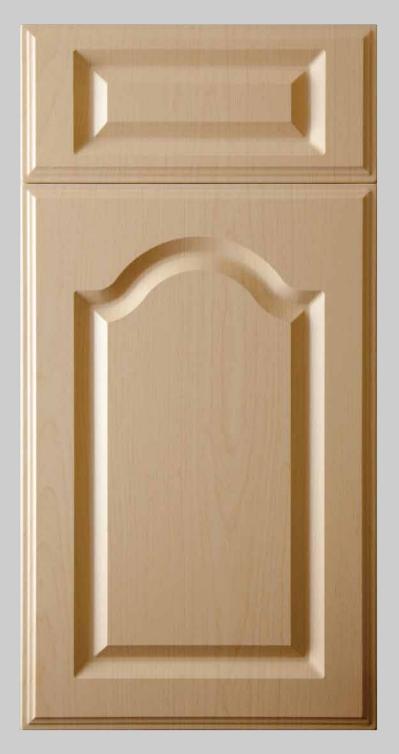

## ITALY

Design is available Arched, Cathedral and Square Raised Panel. Minimum width recommended on Cathedral style is 9".

The drawer fronts are available full rail, reduced rail, and slab. Minimum recommended height measurement for full rail is 8", and on reduce rail is 5 34".