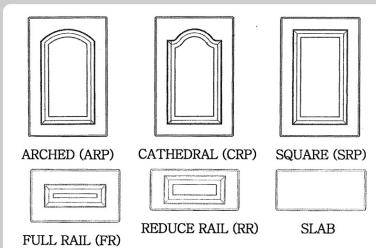

## ITALY

Design is available Arched, Cathedral and Square Raised Panel. Minimum width recommended on Cathedral style is 9".

The drawer fronts are available full rail, reduced rail, and slab. Minimum recommended height measurement for full rail is 8", and on reduce rail is 5 34".