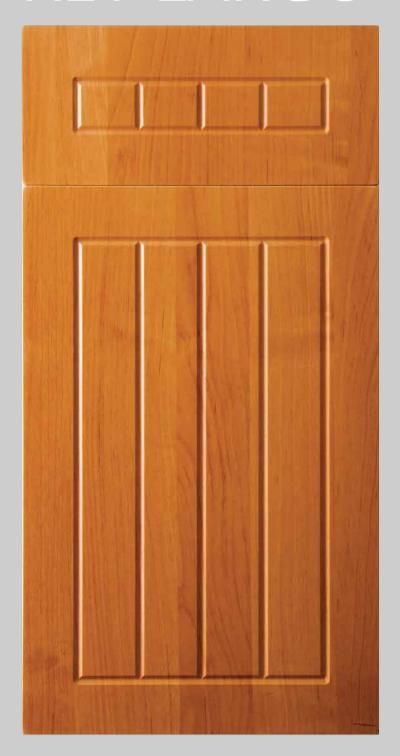

## KEY LARGO

Design is part of our Slab Collection with lines.

The drawer fronts are available as Key Largo (with lines) or as a slab which has to be specified on order sheet. Minimum width required for profile is 12 inches.

Standard grain on doors and drawer fronts run vertically, unless requested by customer when order is placed.

All products are custom made and available in all colors. We have some designs that are not included on our website, if you need something different please contact us.