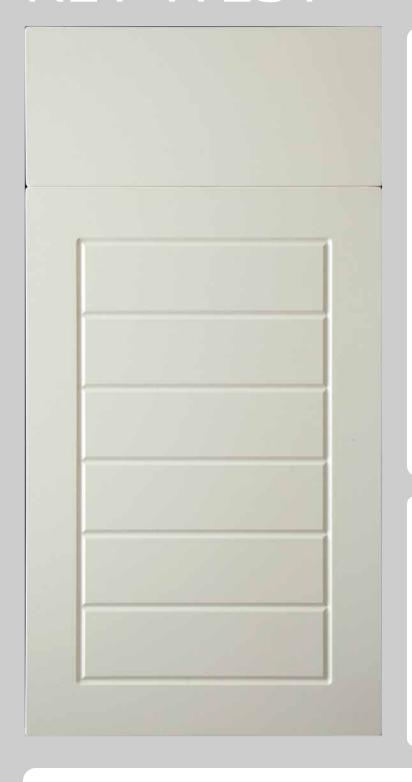

## KEY WEST

Design is part of our Slab Collection with lines.

The drawer fronts are available as Key Largo (with lines) or as a slab which has to be specified on order sheet. Minimum width required for profile is 12 inches.

Standard grain on doors and drawer fronts run vertically, unless requested by customer when order is placed.

All products are custom made and available in all colors. We have some designs that are not included on our website, if you need something different please contact us.