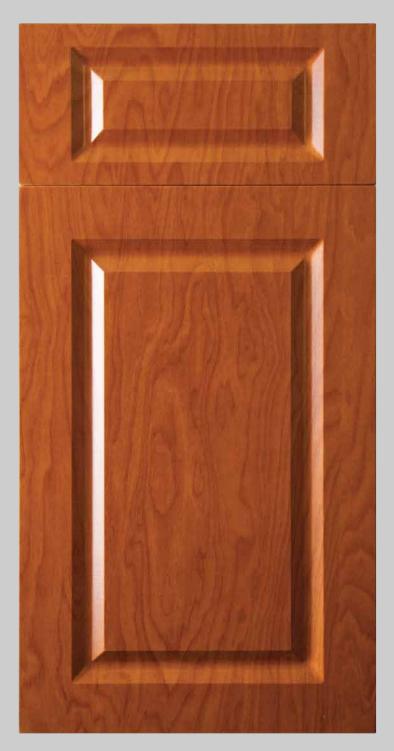

## LAS VEGAS

Design is available Arched, Cathedral and Square Raised Panel. Minimum width recommended on Cathedral style is 9".

The drawer fronts are available full rail, reduced rail, and slab. Minimum recommended height measurement for full rail is 8", and on reduce rail is 5 3/4".