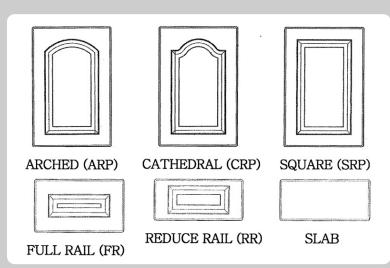

## LAS VEGAS

Design is available Arched, Cathedral and Square Raised Panel. Minimum width recommended on Cathedral style is 9".

The drawer fronts are available full rail, reduced rail, and slab. Minimum recommended height measurement for full rail is 8", and on reduce rail is 5 3/4".