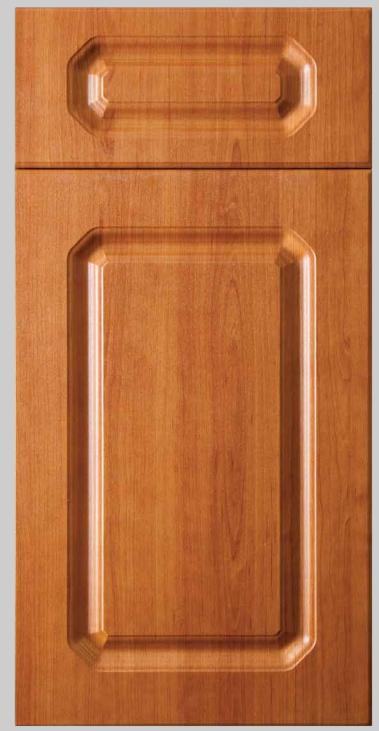

## LAS VILLAS

Design is available Square Raised Panel with chamfer corners.

The drawer fronts are available full rail, reduced rail, and slab. Minimum recommended height measurement for full rail is 8", and on reduce rail is 5 <sup>3</sup>/<sub>4</sub>".

Standard grain on doors will be run vertical, unless requested by customer when order is placed.

All products are custom made and available in all colors. We have some designs that are not included on our website, if you need something different please contact us.