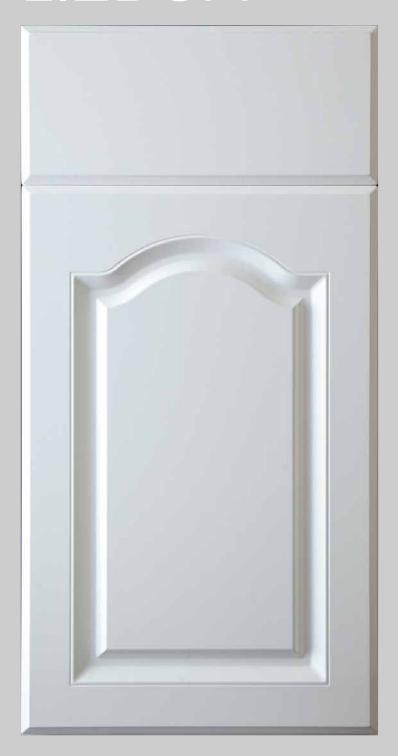

## LIZBOA

Design is available Arched, Cathedral and Square Raised Panel. Minimum width recommended on Cathedral style is 9".

The drawer fronts are available full rail, reduced rail, and slab. Minimum recommended height measurement for full rail is 8", and on reduce rail is 5 3/4".