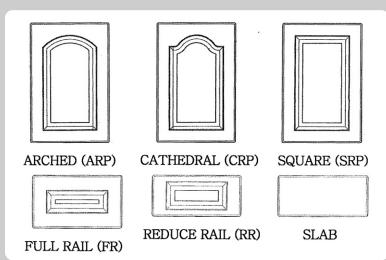

## LIZBOA

Design is available Arched, Cathedral and Square Raised Panel. Minimum width recommended on Cathedral style is 9".

The drawer fronts are available full rail, reduced rail, and slab. Minimum recommended height measurement for full rail is 8", and on reduce rail is 5 3/4".