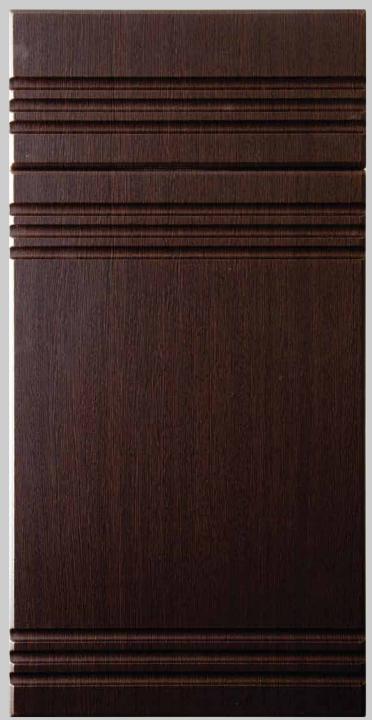

## MACEDONIA

Design is part of our Slab Collection, not available in Arched, Cathedral and Square.

The drawer fronts are available with lines or as a slab which has to be specified on order sheet. Minimum recommended width is 8" and 6" height.

Standard grain on doors and drawer fronts run vertically, unless requested by customer when order is placed.

All products are custom made and available in all colors. We have some designs that are not included on our website, if you need something different please contact us.