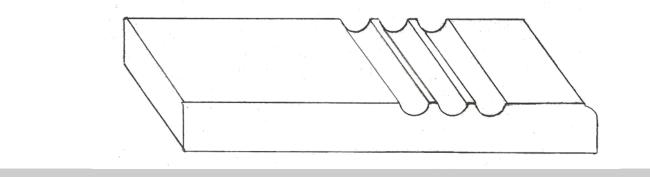

## MACEDONIA

Design is part of our Slab Collection, not available in Arched, Cathedral and Square.

The drawer fronts are available with lines or as a slab which has to be specified on order sheet. Minimum recommended width is 8" and 6" height.