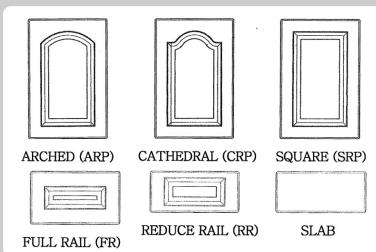

## MARGATE

Design is available Arched, Cathedral and Square Raised Panel. Minimum width recommended on Cathedral style is 9".

The drawer fronts are available full rail, reduced rail, and slab. Minimum recommended height measurement for full rail is 8", and on reduce rail is 5 3/4".