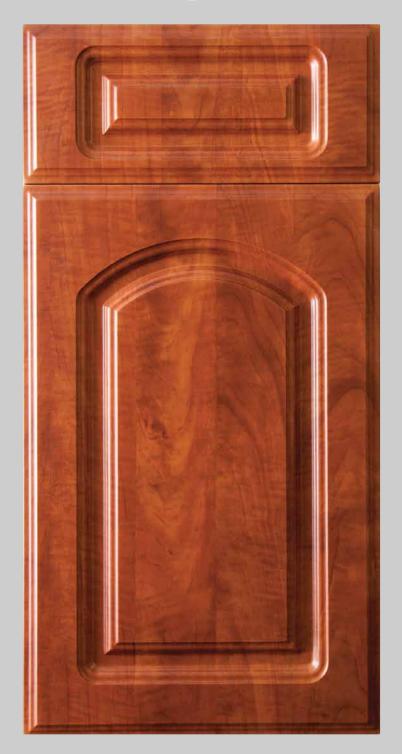

## MARGATE

Design is available Arched, Cathedral and Square Raised Panel. Minimum width recommended on Cathedral style is 9".

The drawer fronts are available full rail, reduced rail, and slab. Minimum recommended height measurement for full rail is 8", and on reduce rail is 5 3/4".