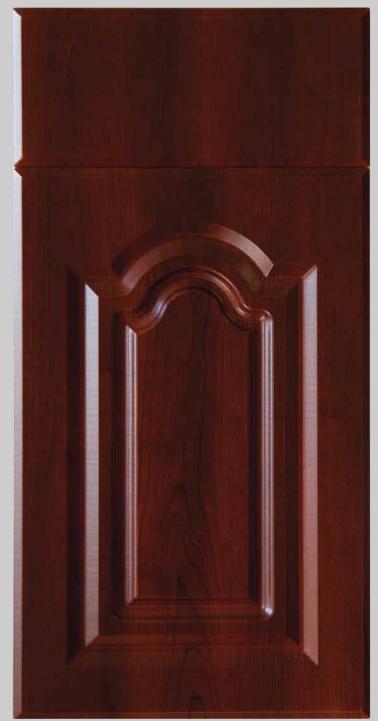

## **NEW YORK**

Design is available Arched, Cathedral (Top and Bottom) and Square Raised Panel. Minimum width recommended on Cathedral style is 9".

The drawer fronts are available full rail, and slab. Minimum recommended height measurement for full rail is 10".

Additional services:

Hinge boring and hinges are offer as a convenience to our customer for an additional charge.

ARCHED (ARP)

SQUARE (SRP)

CATHEDRAL (CRP)

|   | aores 7.2 |     |   |  |
|---|-----------|-----|---|--|
|   | <br>      | -11 | 1 |  |
| C | <br>      |     |   |  |
|   | <br>      | -4  |   |  |