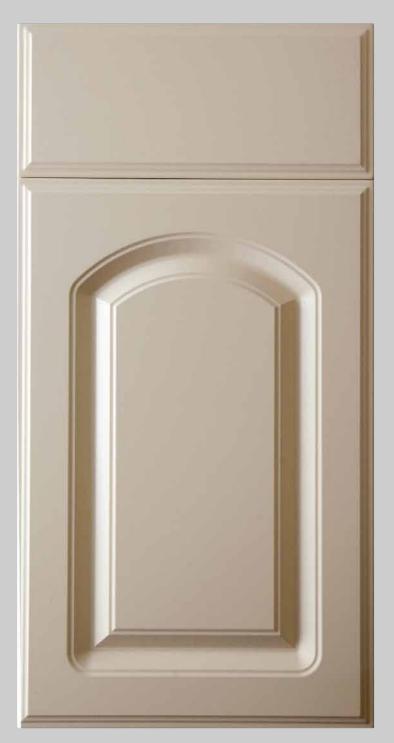

## **OKEECHOBEE**

Design is available Arched, Cathedral and Square Raised Panel. Minimum width recommended on Cathedral style is 9".

The drawer fronts are available full rail, reduced rail, and slab. Minimum recommended height measurement for full rail is 8", and on reduce rail is 5 3/4".