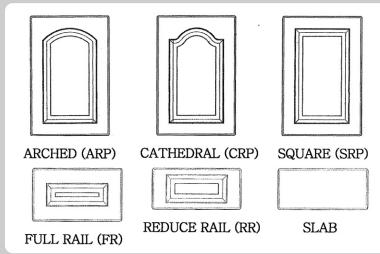

## **OKEECHOBEE**

Design is available Arched, Cathedral and Square Raised Panel. Minimum width recommended on Cathedral style is 9".

The drawer fronts are available full rail, reduced rail, and slab. Minimum recommended height measurement for full rail is 8", and on reduce rail is 5 3/4".

The drawer fronts are available full rail, reduced rail, and slab. Minimum recommended height measurement for full rail is 8", and on reduce rail is  $5 \frac{3}{4}$ ".

Standard grain on doors will be run vertical, unless requested by customer when order is placed.