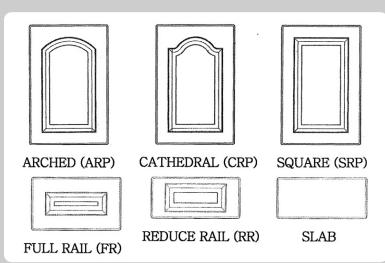

## ORLANDO

Design is available Arched, Cathedral and Square Raised Panel. Minimum width recommended on Cathedral style is 9".

The drawer fronts are available full rail, reduced rail, and slab. Minimum recommended height measurement for full rail is 8", and on reduce rail is 5 3/4".