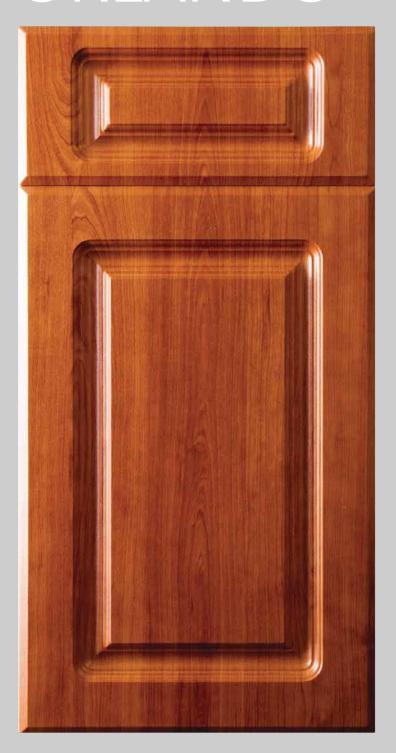

## ORLANDO

Design is available Arched, Cathedral and Square Raised Panel. Minimum width recommended on Cathedral style is 9".

The drawer fronts are available full rail, reduced rail, and slab. Minimum recommended height measurement for full rail is 8", and on reduce rail is 5 3/4".