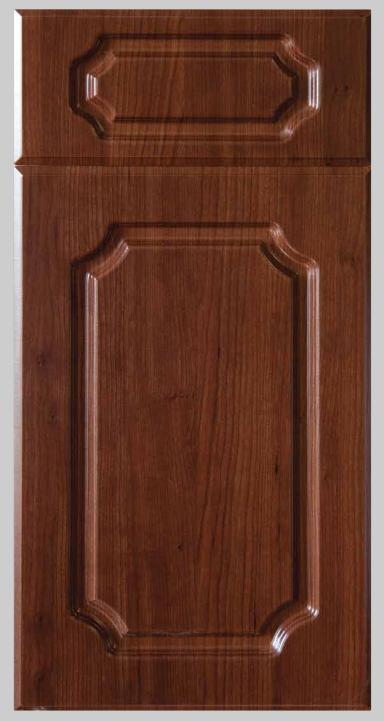

## PARIS

Design is available Square Raised Panel with inner arch corners.

The drawer fronts are available full rail, reduced rail, and slab. Minimum recommended height measurement for full rail is 8", and on reduce rail is 5 <sup>3</sup>/<sub>4</sub>".

Standard grain on doors will be run vertical, unless requested by customer when order is placed.

All products are custom made and available in all colors. We have some designs that are not included on our website, if you need something different please contact us.