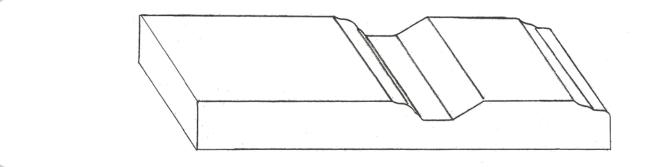

## PUERTO PLATA

Design is available Arched, Cathedral and Square Raised Panel. Minimum width recommended on Cathedral style is 9".

The drawer fronts are available full rail, reduced rail, and slab. Minimum recommended height measurement for full rail is 8", and on reduce rail is 5 <sup>3</sup>/<sub>4</sub>".