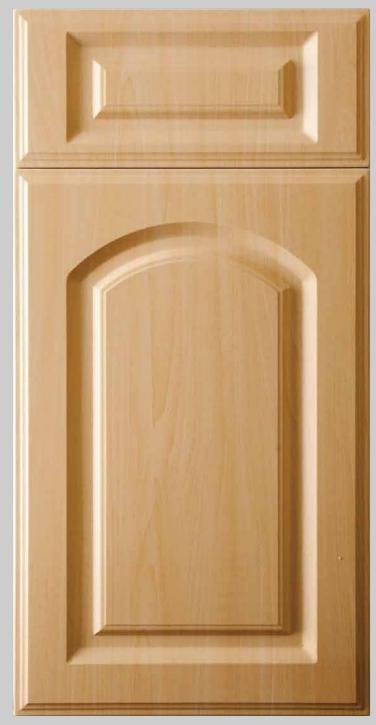

## PUERTO PLATA

Design is available Arched, Cathedral and Square Raised Panel. Minimum width recommended on Cathedral style is 9".

The drawer fronts are available full rail, reduced rail, and slab. Minimum recommended height measurement for full rail is 8", and on reduce rail is 5 <sup>3</sup>/<sub>4</sub>".