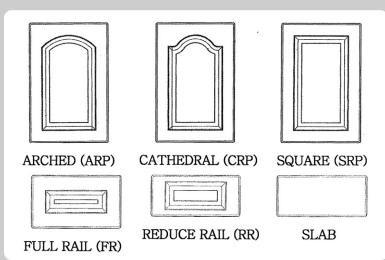

## PUERTO RICO

Design is available Arched, Cathedral and Square Raised Panel. Minimum width recommended on Cathedral style is 9".

The drawer fronts are available full rail, reduced rail, and slab. Minimum recommended height measurement for full rail is 8", and on reduce rail is 5 3/4".