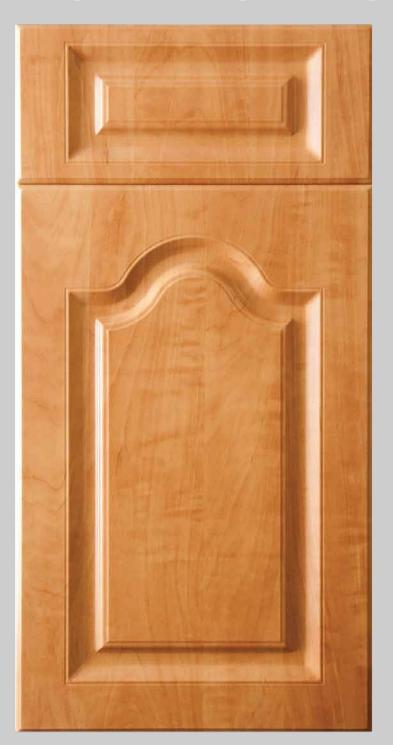

## PUERTO RICO

Design is available Arched, Cathedral and Square Raised Panel. Minimum width recommended on Cathedral style is 9".

The drawer fronts are available full rail, reduced rail, and slab. Minimum recommended height measurement for full rail is 8", and on reduce rail is 5 3/4".