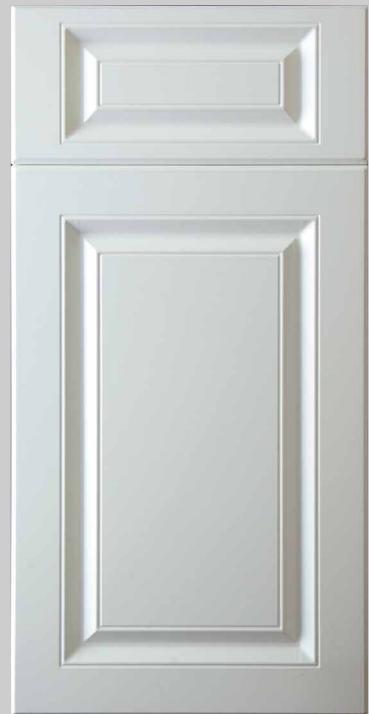

## SPAIN

Design is available Arched, Cathedral and Square Raised Panel. Minimum width recommended on Cathedral style is 9".

The drawer fronts are available full rail, reduced rail, and slab. Minimum recommended height measurement for full rail is 8", and on reduce rail is  $5 \frac{3}{4}$ ".

Standard grain on doors will be run vertical, unless requested by customer when order is placed.

All products are custom made and available in all colors. We have some designs that are not included on our website, if you need something different please contact us.