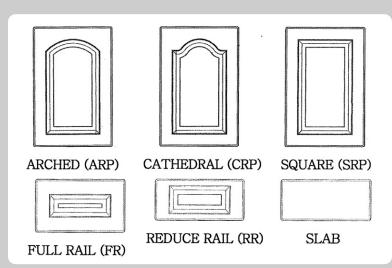

## ST THOMAS

Design is available Arched, Cathedral and Square Raised Panel. Minimum width recommended on Cathedral style is 9".

The drawer fronts are available full rail, reduced rail, and slab. Minimum recommended height measurement for full rail is 8", and on reduce rail is 5 3/4".