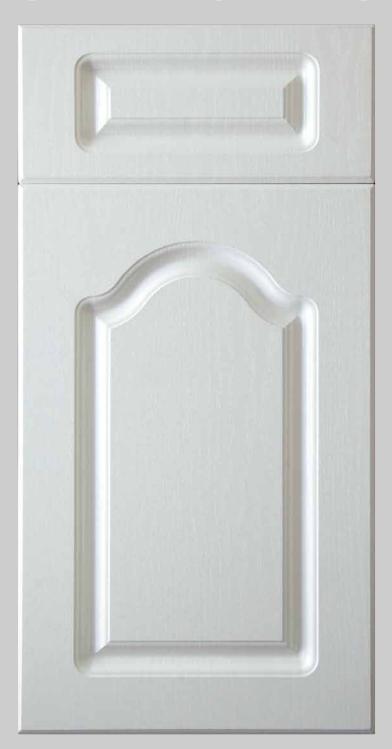

## ST THOMAS

Design is available Arched, Cathedral and Square Raised Panel. Minimum width recommended on Cathedral style is 9".

The drawer fronts are available full rail, reduced rail, and slab. Minimum recommended height measurement for full rail is 8", and on reduce rail is 5 3/4".