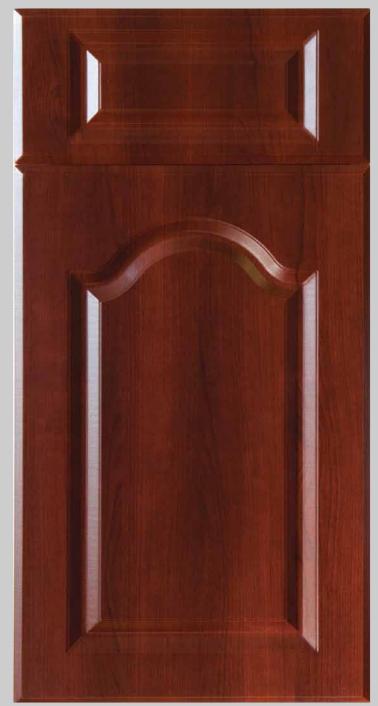

## TOSCANA

Design is available Arched, Cathedral and Square Raised Panel. Minimum width recommended on Cathedral style is 9".

The drawer fronts are available full rail, reduced rail, and slab. Minimum recommended height measurement for full rail is 8", and on reduce rail is  $5 \frac{3}{4}$ ".

Standard grain on doors will be run vertical, unless requested by customer when order is placed.

All products are custom made and available in all colors. We have some designs that are not included on our website, if you need something different please contact us.