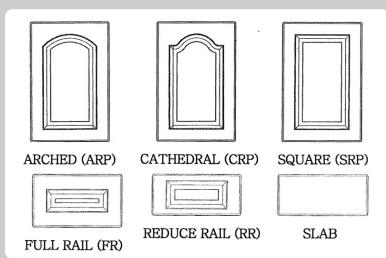

## VARADERO

Design is available Arched, Cathedral and Square Raised Panel. Minimum width recommended on Cathedral style is 9".

The drawer fronts are available full rail, reduced rail, and slab. Minimum recommended height measurement for full rail is 8", and on reduce rail is 5 3/4".