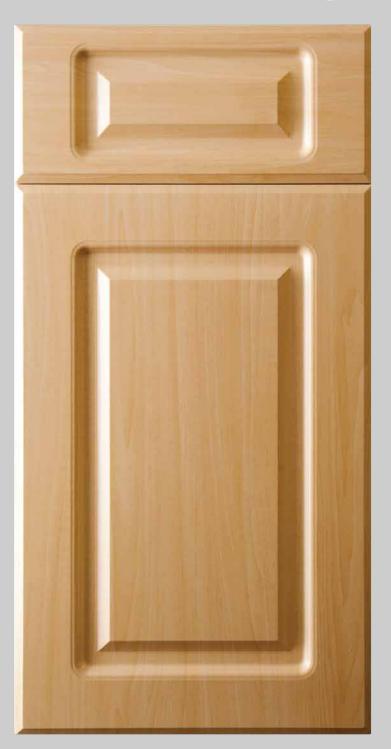

## VARADERO

Design is available Arched, Cathedral and Square Raised Panel. Minimum width recommended on Cathedral style is 9".

The drawer fronts are available full rail, reduced rail, and slab. Minimum recommended height measurement for full rail is 8", and on reduce rail is 5 3/4".

Standard grain on doors will be run vertical, unless requested by customer when order is placed.

All products are custom made and available in all colors. We have some designs that are not included on our website, if you need something different please contact us.