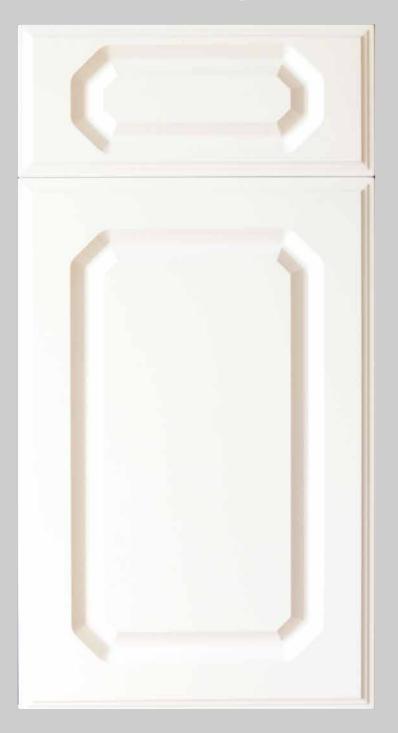

## VENEZUELA

Design is available Square Raised Panel with chamfer corners.

The drawer fronts are available full rail, reduced rail, and slab. Minimum recommended height measurement for full rail is 8", and on reduce rail is 5 34".